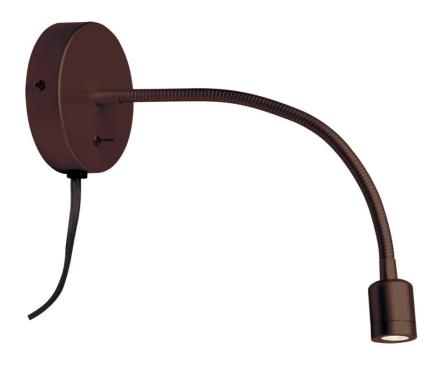

## DLEDW-263-OBB - LED Wall Lamp-OBB

## LED Wall Lamp, Oil Brushed Bronze

| Height                 | 4.5                | No. of Bulbs    | 1                 |
|------------------------|--------------------|-----------------|-------------------|
| Width/Length           | 14.5               | LED Compatible  | Integrated LED    |
| Depth                  | 4.5                | Total Wattage   | 3                 |
| Weight                 | 1.1                |                 |                   |
| <b>Body Material</b>   | Metal              |                 |                   |
| Finish/Color           | Oil Brushed Bronze |                 |                   |
| Type of Finish         | Painted            |                 |                   |
| Bulb 1 Amount          | 1                  | Rated For       | Indoor            |
| Bulb 1 Base Type       | LED                | Voltage         | 120VAC            |
| Bulb 1 Max Watt.       | 3                  |                 |                   |
| <b>Bulb 1 Included</b> | Yes                | Approval        | cUL or equivalent |
| <b>Bulb 1 Lumens</b>   | 210                | Warranty        | 5 Year Limited    |
| Bulb 1 CRI             | 80+                | Instal Position | Wall              |